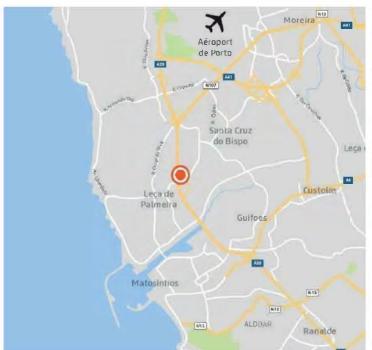

# WHERE CAN I FIND MY CENTER?

#### Access to the center

#### From the north on the A3 freeway

After the toll booth, take the exit for A41 Maia - Aeroporto.

After 13 km, exit to A28 Porto - Matosinhos.

After 4 km, exit towards Sta. Cruz do Bispo - Leça de Palmeira.

At the traffic circle, take the first exit.

After 500 m, turn left and follow the "quebom" sign (30 m before the CEPSA service station).

The entrance to the Center parking lot is 50 meters away.

#### From the south on the A1 freeway

Enter Porto via the Ponte de Arrábida.

2 kms after the bridge, exit towards IC1 Viana Castelo - Matosinhos.

Keep on the left lane.

You will be at IC1 / A28.

Follow direction A28 Viana Castelo - Matosinhos for 5 kms.

Exit towards Sta. Cruz do Bispo - Leça da Palmeira. Drive up the viaduct to the traffic circle.

At the traffic circle, take the 5th exit.

After 100 meters, turn right and follow the "quebom" sign.

The entrance to the Center parking lot is 50 meters away.