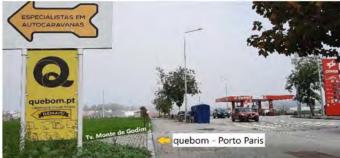

At the traffic circle, take the first exit.

After 500 m, turn left and follow the "quebom" sign (30 m before the CEPSA service station).

The entrance to the Center parking lot is 50 meters away.

Exit towards Sta. Cruz do Bispo - Leça da Palmeira. Drive up the viaduct to the traffic circle.

At the traffic circle, take the 5th exit.

After 100 meters, turn right and follow the "quebom" sign.

The entrance to the Center parking lot is 50 meters away.