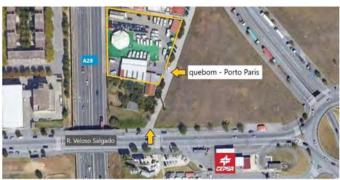

#### From the north on the A3 freeway

After the toll booth, take the exit for A41 Maia - Aeroporto.

After 13 km, exit to A28 Porto - Matosinhos.

After 4 km, exit towards Sta. Cruz do Bispo - Leça de Palmeira.

At the traffic circle, take the first exit.

After 500 m, turn left and follow the "quebom" sign (30 m before the CEPSA service station).

The entrance to the Center parking lot is 50 meters away.