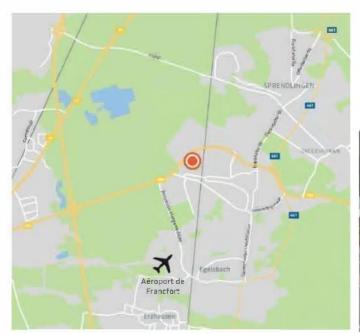

# WHERE CAN I FIND MY CENTER?

#### Access to the center

#### Coming from Frankfurt or Karlsruhe

On the A5 freeway take exit 24 "LANGEN".

Follow B486 direction "LANGEN" for 3,7km. At the second traffic circle turn left into Pittlerstrasse (a gas station is on the corner)

Continue for 300 meters until you reach number 31.