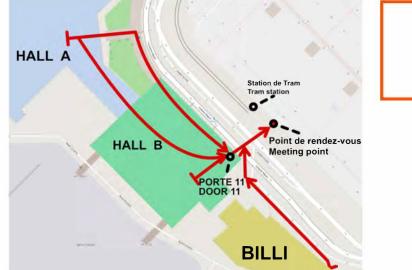

# FOR MY ARRIVAL

I make an appointment with my delivery center and give them my flight number at least 5 working days before the date on which I am due to collect my vehicle.

- When I arrive and collect my luggage, I call the delivery center to arrange for a minibus to pick me up and take me to the delivery center. To reach the meeting point for the minibus, you'll need to go to hall B, door number 11 (first floor). Cross over to the express parking lot and wait for us at meeting point number 4 (green sign).
- My center will be waiting for me a maximum of 30 minutes after the time agreed by telephone.
- I'll be shuttled to the delivery center free of charge.
- Deliveries will be made every day (except 01/01 and 25/12) from 6 a.m. to 8 p.m. by appointment, and from 6 a.m. to 10 p.m. with a valid flight number.
- I'll get a personalized handover on how to use my vehicle.